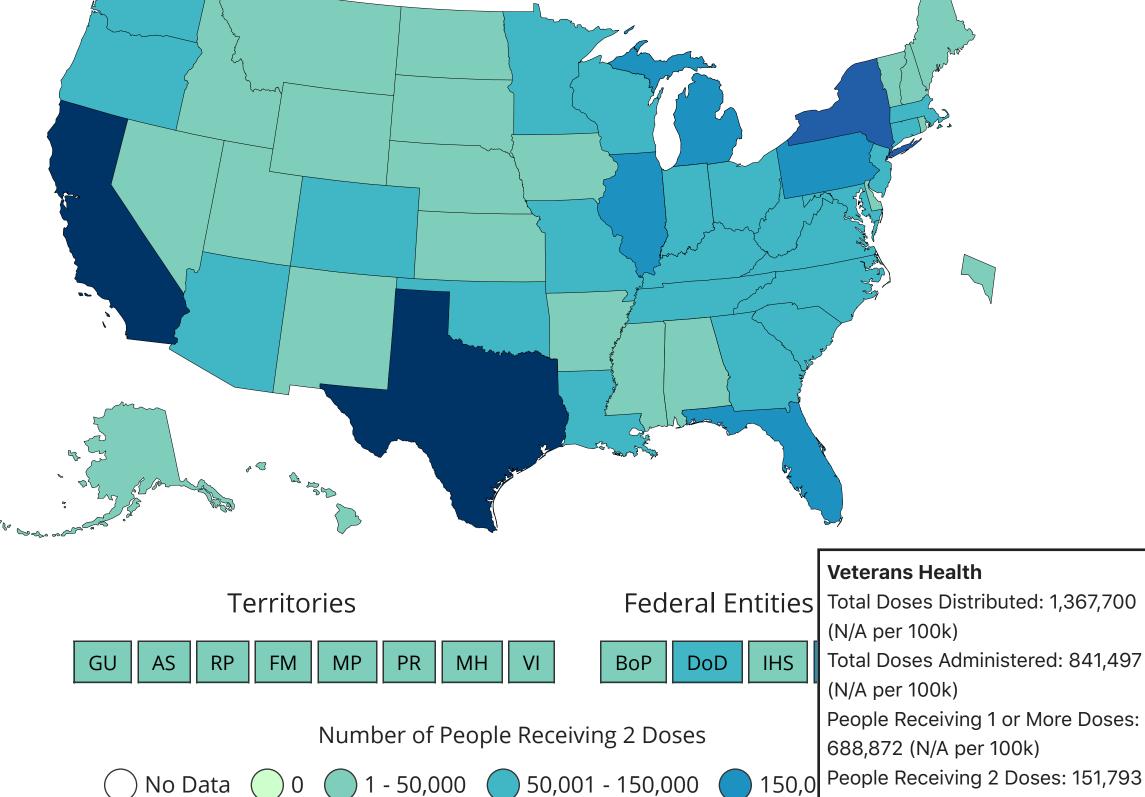

## Total Doses **Total Doses** Doses Distributed State/Territory/Federal

Data Table for COVID-19 Vaccinations in the United States

CDC | Updated: Jan 29 2021 2:40PM

| State/Territory/Federal<br>Entity <b>\$</b> | Doses Distributed | Total Doses Administered | Distributed per 100K | Doses Administered per 100K \$ | with 1+<br>Doses | with 1+<br>Doses per<br>100K <b>\$</b> | with 2<br>Doses | with 2<br>Doses<br>100K |
|---------------------------------------------|-------------------|--------------------------|----------------------|--------------------------------|------------------|----------------------------------------|-----------------|-------------------------|
| Alaska                                      | 192350            | 110396                   | 26294                | 15091                          | 88654            | 12119                                  | 21593           | 2952                    |
| Alabama                                     | 659400            | 300915                   | 13448                | 6137                           | 256601           | 5233                                   | 44073           | 899                     |
| rkansas                                     | 453500            | 269993                   | 15027                | 8947                           | 221552           | 7341                                   | 45918           | 1522                    |
| merican Samoa                               | 18450             | 9925                     | 33130                | 17822                          | 8926             | 16028                                  | 997             | 1790                    |
| rizona                                      | 1012275           | 521097                   | 13907                | 7159                           | 439897           | 6044                                   | 80773           | 1110                    |
| ureau of Prisons                            | 30050             | 29754                    | N/A                  | N/A                            | 21674            | N/A                                    | 8011            | N/A                     |
| alifornia                                   | 5640225           | 2910562                  | 14275                | 7366                           | 2415659          | 6114                                   | 487552          | 1234                    |
| olorado                                     | 813400            | 521879                   | 14125                | 9062                           | 409939           | 7119                                   | 108507          | 1884                    |
| onnecticut                                  | 577625            | 403370                   | 16201                | 11314                          | 329149           | 9232                                   | 67624           | 1897                    |
| istrict of Columbia                         | 148325            | 73328                    | 21017                | 10390                          | 57152            | 8098                                   | 16112           | 2283                    |
| ept of Defense                              | 808800            | 415720                   | N/A                  | N/A                            | 353482           | N/A                                    | 53084           | N/A                     |
| •                                           |                   |                          |                      |                                |                  |                                        |                 |                         |
| elaware                                     | 143775            | 87300                    | 14765                | 8965                           | 72684            | 7464                                   | 14210           | 1459                    |
| lorida<br>ederated States of                | 3220350<br>19400  | 1796246<br>3965          | 14994<br>18718       | 8363<br>3826                   | 1554179<br>3933  | 7236<br>3795                           | 236834          | 1103                    |
| licronesia                                  | 4.440025          | 04.0204                  | 12646                | 7622                           | 602005           | 6520                                   | 00044           | 0.44                    |
| ieorgia                                     | 1448825           | 810291                   | 13646                | 7632                           | 693085           | 6528                                   | 99941           | 941                     |
| uam                                         | 34300             | 21254                    | 20692                | 12822                          | 16747            | 10103                                  | 4358            | 2629                    |
| awaii                                       | 226800            | 111165                   | 16018                | 7851                           | 89428            | 6316                                   | 21736           | 1535                    |
| owa                                         | 398600            | 224347                   | 12634                | 7111                           | 174655           | 5536                                   | 46785           | 1483                    |
| laho                                        | 221550            | 108873                   | 12397                | 6092                           | 88975            | 4979                                   | 18970           | 1062                    |
| ndian Health Svc                            | 423400            | 191109                   | N/A                  | N/A                            | 152563           | N/A                                    | 36548           | N/A                     |
| linois                                      | 1658725           | 884502                   | 13090                | 6980                           | 685529           | 5410                                   | 181063          | 1429                    |
| ndiana                                      | 929900            | 581322                   | 13813                | 8635                           | 475928           | 7069                                   | 105208          | 1563                    |
| ansas                                       | 412375            | 190540                   | 14155                | 6540                           | 157720           | 5414                                   | 31482           | 1081                    |
| entucky                                     | 650050            | 366643                   | 14550                | 8207                           | 312373           | 6992                                   | 52251           | 1170                    |
| ouisiana                                    | 620425            | 398312                   | 13346                | 8568                           | 339450           | 7302                                   | 58132           | 1250                    |
| Massachusetts                               | 1057000           | 520504                   | 15336                | 7552                           | 422803           | 6134                                   | 96373           | 1398                    |
|                                             | 881675            | 442565                   | 14584                | 7320                           | 375525           | 6211                                   | 66582           | 1101                    |
| laryland                                    |                   |                          |                      |                                |                  |                                        |                 |                         |
| laine                                       | 211150            | 123207                   | 15708                | 9166                           | 93513            | 6957                                   | 28255           | 2102                    |
| larshall Islands                            | 13600             | 3928                     | 23282                | 6725                           | 3661             | 6267                                   | 232             | 397                     |
| lichigan                                    | 1361500           | 866663                   | 13633                | 8678                           | 695236           | 6962                                   | 159723          | 1599                    |
| linnesota                                   | 834550            | 440350                   | 14798                | 7808                           | 340311           | 6034                                   | 98634           | 1749                    |
| 1issouri                                    | 834700            | 408441                   | 13600                | 6655                           | 313161           | 5102                                   | 92389           | 1505                    |
| lorthern Mariana<br>slands                  | 18650             | 9548                     | 32787                | 16786                          | 6486             | 11403                                  | 3058            | 5376                    |
| 1ississippi                                 | 425000            | 212748                   | 14280                | 7148                           | 191145           | 6423                                   | 21354           | 718                     |
| lontana                                     | 141650            | 92589                    | 13253                | 8663                           | 71534            | 6693                                   | 21007           | 1966                    |
| lorth Carolina                              | 1400375           | 851223                   | 13352                | 8116                           | 729507           | 6956                                   | 120946          | 1153                    |
| lorth Dakota                                | 106875            | 86175                    | 14024                | 11308                          | 63773            | 8368                                   | 20700           | 2716                    |
| lebraska                                    | 288375            | 158370                   | 14908                | 8187                           | 120121           | 6210                                   | 37350           | 1931                    |
| lew Hampshire                               | 203550            | 117408                   | 14970                | 8635                           | 92305            | 6789                                   | 25055           | 1843                    |
| lew Jersey                                  | 1231525           | 727426                   | 13865                | 8190                           | 616618           | 6942                                   | 108740          | 1224                    |
| lew Mexico                                  | 317800            | 238755                   | 15156                | 11386                          | 189082           | 9018                                   | 46878           | 2236                    |
| levada                                      | 339900            | 210185                   | 11035                | 6824                           | 179805           | 5838                                   | 29163           | 947                     |
| lewaua<br>Iew York State                    | 2823575           | 1703218                  | 14514                | 8755                           | 1359970          | 6991                                   | 271874          | 1398                    |
|                                             |                   |                          |                      |                                |                  |                                        |                 |                         |
| )hio                                        | 1553900           | 843099                   | 13294                | 7213                           | 716677           | 6131                                   | 125794          | 1076                    |
| oklahoma                                    | 594925            | 386688                   | 15035                | 9772                           | 323625           | 8179                                   | 60680           | 1533                    |
| regon                                       | 614525            | 359391                   | 14570                | 8521                           | 299508           | 7101                                   | 58664           | 1391                    |
| ennsylvania                                 | 1973775           | 972742                   | 15418                | 7598                           | 777260           | 6071                                   | 193432          | 1511                    |
| uerto Rico                                  | 530850            | 224303                   | 16622                | 7023                           | 174840           | 5475                                   | 48196           | 1509                    |
| hode Island                                 | 157525            | 83607                    | 14870                | 7892                           | 63263            | 5972                                   | 20321           | 1918                    |
| epublic of Palau                            | 6000              | 3089                     | 33506                | 17250                          | 3088             | 17245                                  | 1               | 6                       |
| outh Carolina                               | 558050            | 385158                   | 10839                | 7481                           | 322195           | 6258                                   | 60974           | 1184                    |
| outh Dakota                                 | 123800            | 97231                    | 13994                | 10991                          | 70502            | 7969                                   | 26665           | 3014                    |
| ennessee                                    | 953600            | 545921                   | 13964                | 7994                           | 400950           | 5871                                   | 143592          | 2103                    |
| exas                                        | 3659550           | 2219867                  | 12621                | 7656                           | 1804291          | 6223                                   | 413844          | 1427                    |
| tah                                         | 401375            | 271127                   | 12520                | 8457                           | 219468           | 6846                                   | 40909           | 1276                    |
| irginia                                     | 1186375           | 724768                   | 13899                | 8491                           | 598853           | 7016                                   | 99790           | 1169                    |
| eterans Health                              | 1367700           | 841497                   | N/A                  | N/A                            | 688872           | 7016<br>N/A                            | 151793          | N/A                     |
|                                             |                   |                          |                      |                                |                  |                                        |                 |                         |
| irgin Islands                               | 17075             | 5256                     | 16312                | 5021                           | 4367             | 4172                                   | 889             | 849                     |
| ermont                                      | 99750             | 61737                    | 15986                | 9894                           | 47485            | 7610                                   | 14168           | 2271                    |
| Vashington                                  | 1005500           | 607071                   | 13204                | 7972                           | 496008           | 6514                                   | 99955           | 1313                    |
| Vicconcin                                   | 793750            | 406869                   | 13633                | 6988                           | 339296           | 5827                                   | 65354           | 1122                    |
| Visconsin                                   | 278400            | 239963                   | 15534                | 13390                          | 181839           | 10146                                  | 58113           | 3243                    |
| Vest Virginia                               | 270400            |                          |                      |                                |                  | 7160                                   |                 | 1326                    |