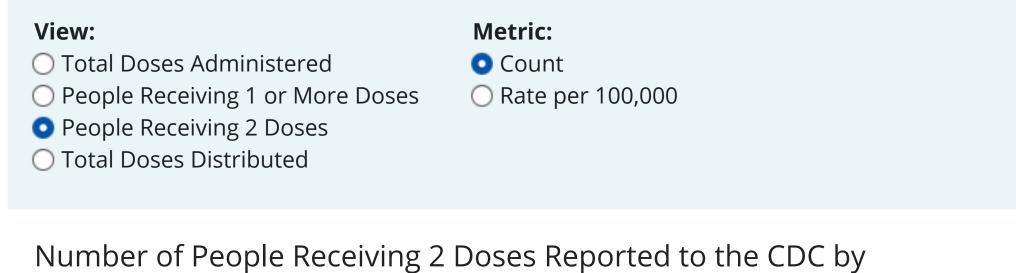

updated daily by 8 pm ET<sup>T</sup>

Total Doses Distributed

49,216,500

Administered

Overall US COVID-19 Vaccine Distribution and Administration; Maps, charts, and data provided by the CDC,

Number of People Receiving 1 or More Doses

22,858,318

Number of People Receiving 2 Doses 4,780,888

Download Data 🕹

People

People

People

People

CDC | Data as of: Jan 29 2021 6:00am ET | Posted: Jan 29 2021 2:40PM ET

## Total Doses **Total Doses** Doses Distributed State/Territory/Federal

Data Table for COVID-19 Vaccinations in the United States

CDC | Updated: Jan 29 2021 2:40PM

| State/Territory/Federal<br>Entity <b>\$</b> | Doses Distributed | Total Doses Administered | Distributed per 100K | Doses Administered per 100K \$ | with 1+<br>Doses | with 1+<br>Doses per<br>100K <b>\$</b> | with 2<br>Doses | with 2<br>Doses<br>100K |
|---------------------------------------------|-------------------|--------------------------|----------------------|--------------------------------|------------------|----------------------------------------|-----------------|-------------------------|
| Alaska                                      | 192350            | 110396                   | 26294                | 15091                          | 88654            | 12119                                  | 21593           | 2952                    |
| Alabama                                     | 659400            | 300915                   | 13448                | 6137                           | 256601           | 5233                                   | 44073           | 899                     |
| rkansas                                     | 453500            | 269993                   | 15027                | 8947                           | 221552           | 7341                                   | 45918           | 1522                    |
| merican Samoa                               | 18450             | 9925                     | 33130                | 17822                          | 8926             | 16028                                  | 997             | 1790                    |
| rizona                                      | 1012275           | 521097                   | 13907                | 7159                           | 439897           | 6044                                   | 80773           | 1110                    |
| ureau of Prisons                            | 30050             | 29754                    | N/A                  | N/A                            | 21674            | N/A                                    | 8011            | N/A                     |
| alifornia                                   | 5640225           | 2910562                  | 14275                | 7366                           | 2415659          | 6114                                   | 487552          | 1234                    |
| olorado                                     | 813400            | 521879                   | 14125                | 9062                           | 409939           | 7119                                   | 108507          | 1884                    |
| onnecticut                                  | 577625            | 403370                   | 16201                | 11314                          | 329149           | 9232                                   | 67624           | 1897                    |
| istrict of Columbia                         | 148325            | 73328                    | 21017                | 10390                          | 57152            | 8098                                   | 16112           | 2283                    |
| ept of Defense                              | 808800            | 415720                   | N/A                  | N/A                            | 353482           | N/A                                    | 53084           | N/A                     |
| •                                           |                   |                          |                      |                                |                  |                                        |                 |                         |
| elaware                                     | 143775            | 87300                    | 14765                | 8965                           | 72684            | 7464                                   | 14210           | 1459                    |
| lorida<br>ederated States of                | 3220350<br>19400  | 1796246<br>3965          | 14994<br>18718       | 8363<br>3826                   | 1554179<br>3933  | 7236<br>3795                           | 236834          | 1103                    |
| licronesia                                  | 4.440025          | 04.0204                  | 12646                | 7622                           | 602005           | 6520                                   | 00044           | 0.44                    |
| ieorgia                                     | 1448825           | 810291                   | 13646                | 7632                           | 693085           | 6528                                   | 99941           | 941                     |
| uam                                         | 34300             | 21254                    | 20692                | 12822                          | 16747            | 10103                                  | 4358            | 2629                    |
| awaii                                       | 226800            | 111165                   | 16018                | 7851                           | 89428            | 6316                                   | 21736           | 1535                    |
| owa                                         | 398600            | 224347                   | 12634                | 7111                           | 174655           | 5536                                   | 46785           | 1483                    |
| laho                                        | 221550            | 108873                   | 12397                | 6092                           | 88975            | 4979                                   | 18970           | 1062                    |
| ndian Health Svc                            | 423400            | 191109                   | N/A                  | N/A                            | 152563           | N/A                                    | 36548           | N/A                     |
| linois                                      | 1658725           | 884502                   | 13090                | 6980                           | 685529           | 5410                                   | 181063          | 1429                    |
| ndiana                                      | 929900            | 581322                   | 13813                | 8635                           | 475928           | 7069                                   | 105208          | 1563                    |
| ansas                                       | 412375            | 190540                   | 14155                | 6540                           | 157720           | 5414                                   | 31482           | 1081                    |
| entucky                                     | 650050            | 366643                   | 14550                | 8207                           | 312373           | 6992                                   | 52251           | 1170                    |
| ouisiana                                    | 620425            | 398312                   | 13346                | 8568                           | 339450           | 7302                                   | 58132           | 1250                    |
| Massachusetts                               | 1057000           | 520504                   | 15336                | 7552                           | 422803           | 6134                                   | 96373           | 1398                    |
|                                             | 881675            | 442565                   | 14584                | 7320                           | 375525           | 6211                                   | 66582           | 1101                    |
| laryland                                    |                   |                          |                      |                                |                  |                                        |                 |                         |
| laine                                       | 211150            | 123207                   | 15708                | 9166                           | 93513            | 6957                                   | 28255           | 2102                    |
| larshall Islands                            | 13600             | 3928                     | 23282                | 6725                           | 3661             | 6267                                   | 232             | 397                     |
| lichigan                                    | 1361500           | 866663                   | 13633                | 8678                           | 695236           | 6962                                   | 159723          | 1599                    |
| linnesota                                   | 834550            | 440350                   | 14798                | 7808                           | 340311           | 6034                                   | 98634           | 1749                    |
| 1issouri                                    | 834700            | 408441                   | 13600                | 6655                           | 313161           | 5102                                   | 92389           | 1505                    |
| lorthern Mariana<br>slands                  | 18650             | 9548                     | 32787                | 16786                          | 6486             | 11403                                  | 3058            | 5376                    |
| 1ississippi                                 | 425000            | 212748                   | 14280                | 7148                           | 191145           | 6423                                   | 21354           | 718                     |
| lontana                                     | 141650            | 92589                    | 13253                | 8663                           | 71534            | 6693                                   | 21007           | 1966                    |
| lorth Carolina                              | 1400375           | 851223                   | 13352                | 8116                           | 729507           | 6956                                   | 120946          | 1153                    |
| lorth Dakota                                | 106875            | 86175                    | 14024                | 11308                          | 63773            | 8368                                   | 20700           | 2716                    |
| lebraska                                    | 288375            | 158370                   | 14908                | 8187                           | 120121           | 6210                                   | 37350           | 1931                    |
| lew Hampshire                               | 203550            | 117408                   | 14970                | 8635                           | 92305            | 6789                                   | 25055           | 1843                    |
| lew Jersey                                  | 1231525           | 727426                   | 13865                | 8190                           | 616618           | 6942                                   | 108740          | 1224                    |
| lew Mexico                                  | 317800            | 238755                   | 15156                | 11386                          | 189082           | 9018                                   | 46878           | 2236                    |
| levada                                      | 339900            | 210185                   | 11035                | 6824                           | 179805           | 5838                                   | 29163           | 947                     |
| lewaua<br>Iew York State                    | 2823575           | 1703218                  | 14514                | 8755                           | 1359970          | 6991                                   | 271874          | 1398                    |
|                                             |                   |                          |                      |                                |                  |                                        |                 |                         |
| )hio                                        | 1553900           | 843099                   | 13294                | 7213                           | 716677           | 6131                                   | 125794          | 1076                    |
| oklahoma                                    | 594925            | 386688                   | 15035                | 9772                           | 323625           | 8179                                   | 60680           | 1533                    |
| regon                                       | 614525            | 359391                   | 14570                | 8521                           | 299508           | 7101                                   | 58664           | 1391                    |
| ennsylvania                                 | 1973775           | 972742                   | 15418                | 7598                           | 777260           | 6071                                   | 193432          | 1511                    |
| uerto Rico                                  | 530850            | 224303                   | 16622                | 7023                           | 174840           | 5475                                   | 48196           | 1509                    |
| hode Island                                 | 157525            | 83607                    | 14870                | 7892                           | 63263            | 5972                                   | 20321           | 1918                    |
| epublic of Palau                            | 6000              | 3089                     | 33506                | 17250                          | 3088             | 17245                                  | 1               | 6                       |
| outh Carolina                               | 558050            | 385158                   | 10839                | 7481                           | 322195           | 6258                                   | 60974           | 1184                    |
| outh Dakota                                 | 123800            | 97231                    | 13994                | 10991                          | 70502            | 7969                                   | 26665           | 3014                    |
| ennessee                                    | 953600            | 545921                   | 13964                | 7994                           | 400950           | 5871                                   | 143592          | 2103                    |
| exas                                        | 3659550           | 2219867                  | 12621                | 7656                           | 1804291          | 6223                                   | 413844          | 1427                    |
| tah                                         | 401375            | 271127                   | 12520                | 8457                           | 219468           | 6846                                   | 40909           | 1276                    |
| irginia                                     | 1186375           | 724768                   | 13899                | 8491                           | 598853           | 7016                                   | 99790           | 1169                    |
| eterans Health                              | 1367700           | 841497                   | N/A                  | N/A                            | 688872           | 7016<br>N/A                            | 151793          | N/A                     |
|                                             |                   |                          |                      |                                |                  |                                        |                 |                         |
| irgin Islands                               | 17075             | 5256                     | 16312                | 5021                           | 4367             | 4172                                   | 889             | 849                     |
| ermont                                      | 99750             | 61737                    | 15986                | 9894                           | 47485            | 7610                                   | 14168           | 2271                    |
| Vashington                                  | 1005500           | 607071                   | 13204                | 7972                           | 496008           | 6514                                   | 99955           | 1313                    |
| Vicconcin                                   | 793750            | 406869                   | 13633                | 6988                           | 339296           | 5827                                   | 65354           | 1122                    |
| Visconsin                                   | 278400            | 239963                   | 15534                | 13390                          | 181839           | 10146                                  | 58113           | 3243                    |
| Vest Virginia                               | 270400            |                          |                      |                                |                  | 7160                                   |                 | 1326                    |