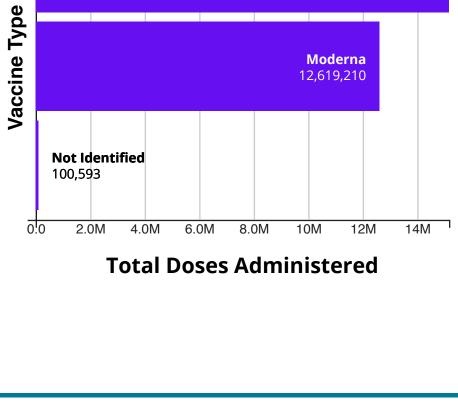

State/Territory and for Selected Federal Entities

**Pfizer-BioNTech** 15,164,858

U.S. COVID-19 Vaccine Administration by Vaccine Type